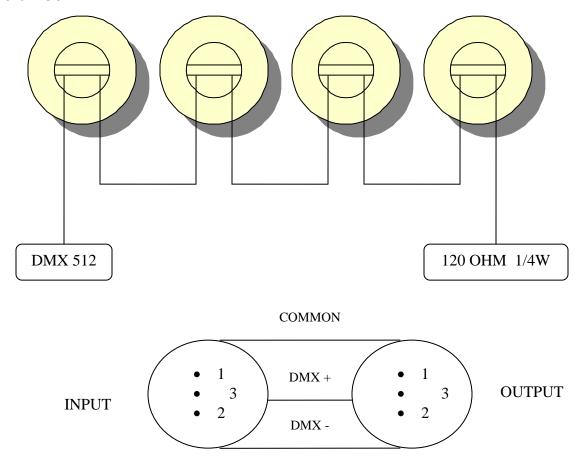

#### 7. DMX512 CONNECTIONS:

The DMX512 is widely used in intelligent lighting control, with a maximum of 512 channels.

Termination reduces signal errors and to avoid signal transmission problems and interference. It is always advisable to connect a DMX terminal. (resistance 120ohm 1/4W) between pin2 (DNX-) and pin3 (DMX+) of the last fixture.

- 1. Connect the fixture together in a "daisy chain" by XLR plug cable from the output of the fixture to the input of the next fixture. The cable cannot be branched or split to a 2Y" cable. Inadequate or damaged cables, soldered joints or corroded connectors can easily distort the signal and shut down the system.
- 2. The DMX output and input connectors are pass-through to maintain the DMX circuit when no power is connected to the fixture.
- 3. At last fixture, the DMX cable has to be terminated with a terminator to reduce signal errors. Solder a 120-ohm 1/4W resistor between pin 2(DMX-) and pin 3(DMX+) into a 3-pin XLR-plug and plug it in the DMX-output of the last fixture.
- 4. Each lighting fixture needs to have an address set to receive the data sent by the controller. The address number is between 0-511 (usually 0 & 1 are equal to 1).

**5.** 3 pin XLR: Pin 1: GND, Pin 2: Negative signal (-), Pin 3: Positive signal (+).