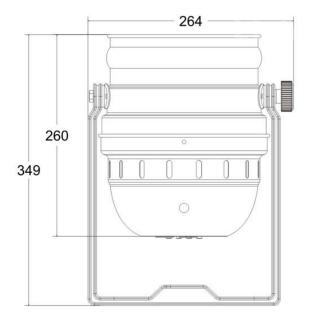

able to support a weight of 10 times of the unit's weight. Also always use
  a safety cable that can hold 12 times of the weight of the unit when installing the
  fixture.
- The unit must be fixed by professionals. And it must be fixed at a place where is out of the touch of people and has no one pass by or under it.

## 3. TECHNICALS SPECIFICATIONS

• Led: 18 x 8W QUAD RGBW

• Each Led is 8W (each color is 2W)

• Beam angle: 40°

• Black and short housing

• Dual yoke for floor mounting

Led display

• 3 Pin XLR In and Out

• Thermal protection

Cooling system

 Operations Modes: Built-in Program / Auto Run / DMX / Master Slave / Sound Activated

• DMX-512: 1 / 4 / 4 / 4 / 5 / 5 / 7 channels selectable

Power Consumption: 160WPower supply: 120V-60Hz

Size: 31 x 23 x 23 cmWeight: 3.0 kg





## 4. OPERATIONS:

## 1. BUILT-IN Program

- a. Press MODE button, Pr
- b. Press UP or DOWN button, select the effect program Pr-01-Pr.11. When LED display show Pr.01, press SETUP button enter edit the static color, press UP or DOWN button, can select 14 kinds of static colors built-in program (1.-r; 2-rg; 3.-g; 4.-gb; 5.-b.; 6.-rb; 7.-rgb; 8-w; 9.-FL; 10.-rw; 11.-gw; 12.-bw; 13.-yw; 14.-uw), Press SETUP again, trough UP or DOWN button adjust the brightness, press SETUP button can setup the flash "FSxx", trough UP or DOWN button, adjust the speed of the flash FS00-FS99.

When LED display show Pr.02-Pr.11, the first press SETUP button, will be show "SP.XX". Now trough UP or DOWN setup the running speed SP01-Sp100(FL). The second time press SETUP button, will be show "FSxx", now can thro