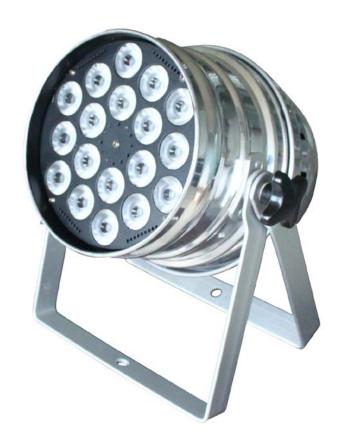

# LED PAR 64-18-QUAD-COLOR

LCG-079

## 3. TECHNICALS SPECIFICATIONS

• Led: 18 x 8W QUAD RGBW

• Each Led is 8W (each color is 2W)

• Beam angle: 40°

• Black and short housing

• Dual yoke for floor mounting

Led display

• 3 Pin XLR In and Out